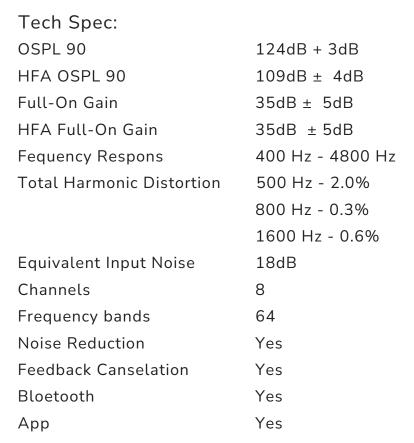

e fitted and adjusted to personal preferences. Developed with the understanding and knowledge of mild to moderate hearing losses, Blues hearing amplifiers prioritize speech, customizable settings, ease of use, comfort, convenience, and Phonicomm signature sound quality. Packed in an attractive housing, Blues offers a tailormade hearing solution for people facing problems with beginning hearing loss and may be the first step to convential hearing aids.

## Features:

- Binaural
- Advanced speech enhancement
- Noise Reduction
- Active feedback cancelation
- Easy setup and personalization from the Earfit Description of the Ea
- Connectable to any Bluetooth smartphone, laptops, tablet, smart TV, etc.)
- Easy to Use
- Rechargeable/ Powerbank charging (5 x both units)
- Charging time 2 hours